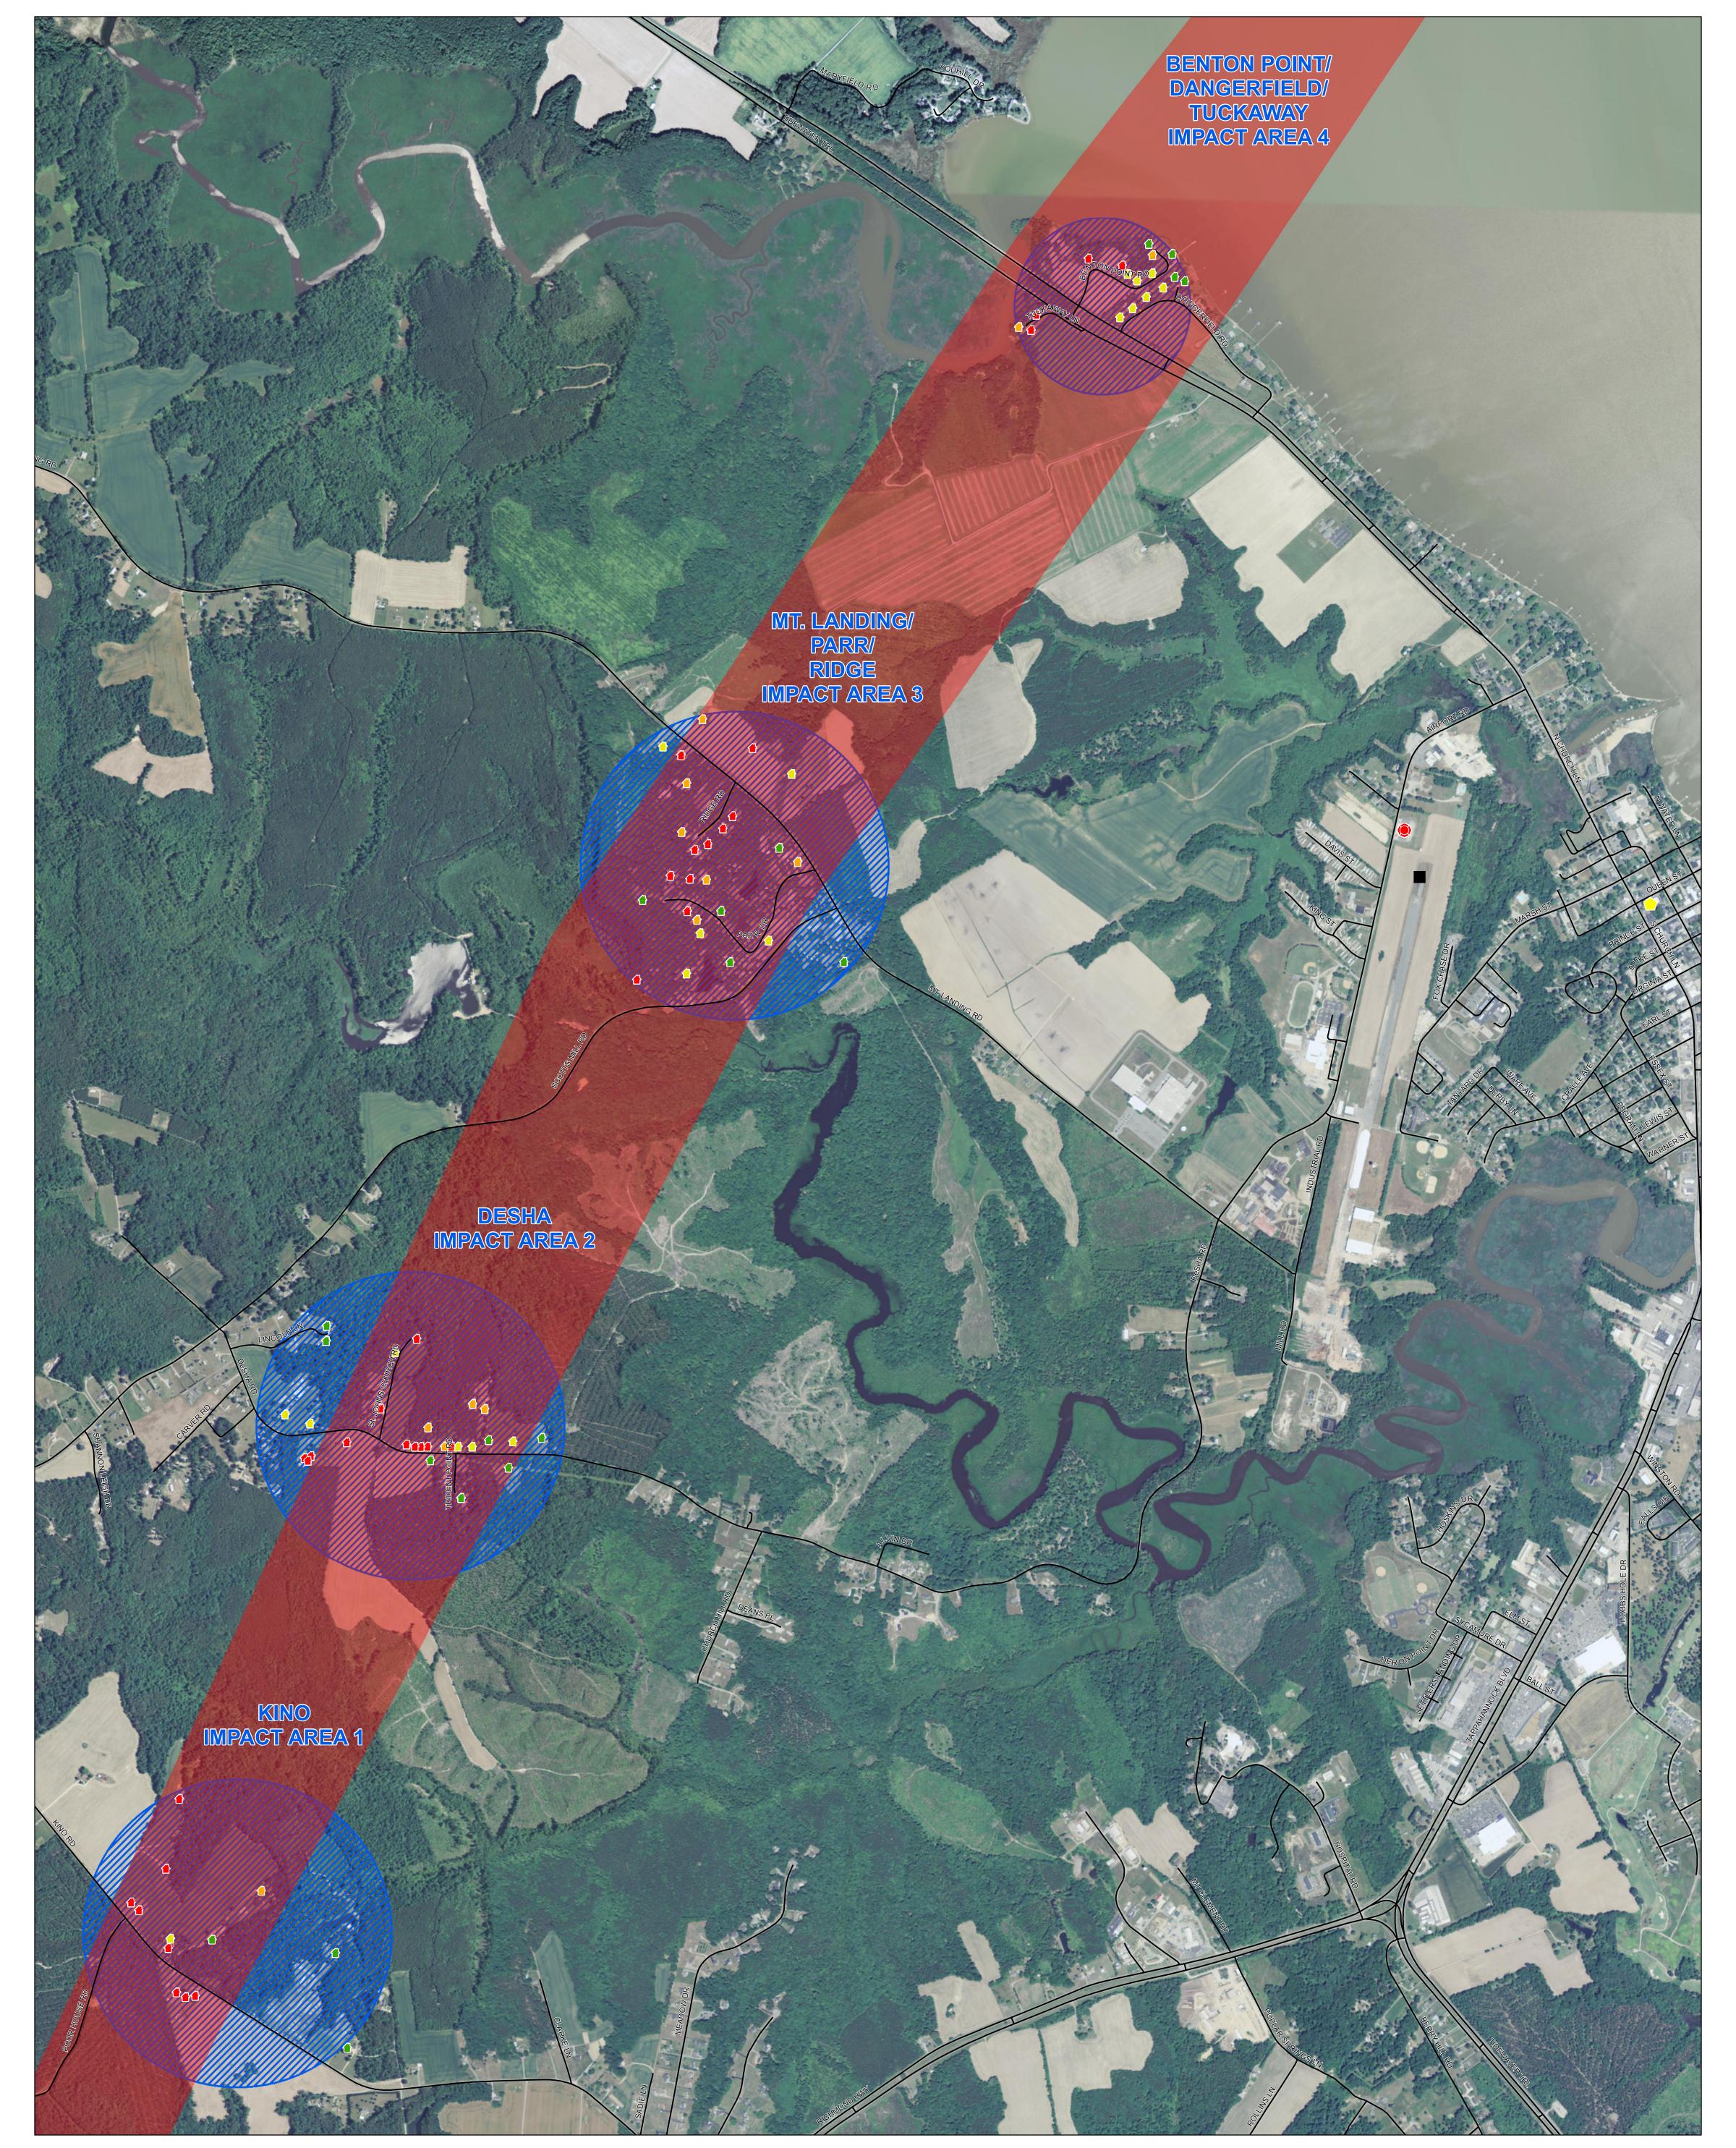

## **ESSEX COUNTY - CONCENTRATED TORNADO DAMAGE AREAS**

Prepared by the Essex County GIS Department 202 South Church Lane P.O. Box 1079 Tappahannock, VA 22560 (804) 443-3490

DISCLAIMER: This map represents the damage that resulted from the February 24, 2016 tornado in Essex County. Information is current as of 1500 on March 2, 2016. This does not depict the entirety of the tornado path and damage assessments are still being done. Data portrayed on this map is for informational purposes only, and no guarantee of accuracy is made. This map will be updated as new information becomes available.

Source: Essex County GIS, Esri, DigitalGlobe, GeoEye, Earthstar Geographics, CNES/Airbus DS, USDA, USGS, AEX, Getmapping, Aerogrid, IGN, IGP, swisstopo, TIGER/Line, Timmons Group, NOAA and NWS.