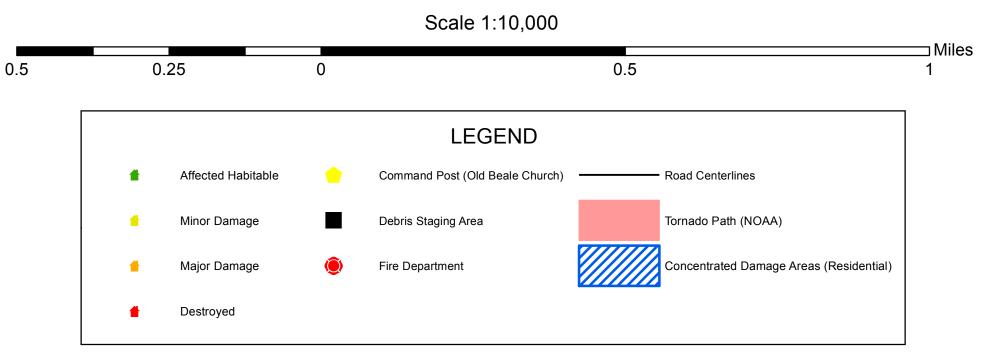

## **ESSEX COUNTY - CONCENTRATED TORNADO DAMAGE AREAS**

Prepared by the Essex County GIS Department 202 South Church Lane P.O. Box 1079 Tappahannock, VA 22560 (804) 443-3490

DISCLAIMER: This map represents the damage that resulted from the February 24, 2016 tornado in Essex County. Information is current as of 1500 on March 2, 2016. This does not depict the entirety of the tornado path and damage assessments are still being done. Data portrayed on this map is for informational purposes only, and no guarantee of accuracy is made. This map will be updated as new information becomes available.