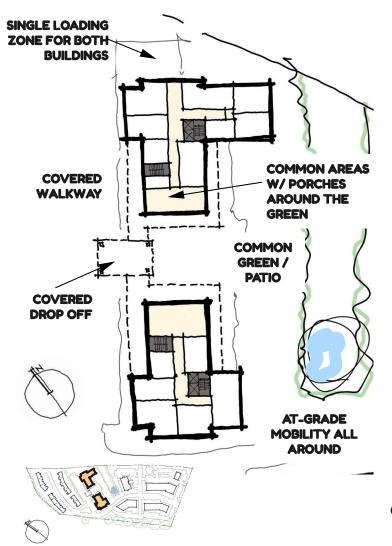

# MT. CLEMENT ROAD HEALTH & HOUSING DEVELOPMENT TAPPAHANNOCK, VA

### **MASTER PLAN DESIGN GUIDELINES**



7 AND M
DEVELOPMENT LLC

### **NEIGHBORHOODS MAP**





### DUPLEX INDEPENDENT SENIOR LIVING

#### PLACEMAKING GOALS







DOUBLE HEIGHT INTERIORS WITH GLERESTORY WINDOWS OR SKYLIGHTS



PROVIDE SIDEWALKS TO ENCOURAGE COMMUNITY, WELLNESS, AND TO DEFINE THE FRONT YARD

#### **CHARACTER**





SURFSIDE FARMHOUSE BY INTERIOR STYLE HMB



## C INDEPENDENT SENIOR LIVING MULTI-RESIDENTIAL

#### PLACEMAKING GOALS









MULTI-STORY PORCHES BREAK UP SCALE AND PROVIDE A STRONG RHYTHM AS A BACKDROP TO THE SITE DESIGN



Gabled and hipped roofs with dormers, bays, and chimneys will relate the design to traditional regional forms and evoke a sense of "home".



LOW-COUNTRY HOUSE BY SUSAN ROCHELLE. AIA



## C INDEPENDENT SENIOR LIVING VILLAGE GREEN

#### PLACEMAKING GOALS



## **COMMUNITY & EVENTS**BUILDING





### WELLNESS & MIXED USE MULTI-RESIDENTIAL ABOVE

#### PLACEMAKING GOALS







Integrate passive outdoor recreational spaces such as amphitheaters and bridges to encourage informal community and spontaneous activity.





Wellness building with inspiring views of nature, such as McLeod-Tyler Wellness Center, William & Mary University, Williamsburg VA. image credit: W&M Univ eypae.com





ROW