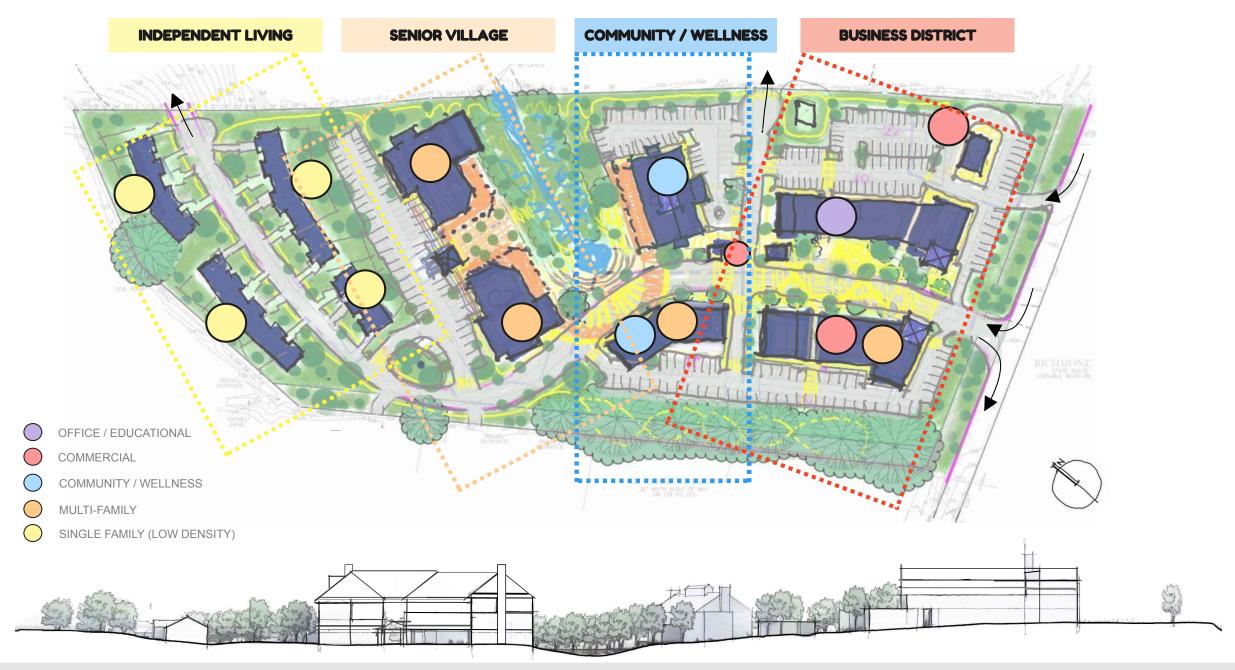

# MT. CLEMENT ROAD HEALTH & HOUSING DEVELOPMENT TAPPAHANNOCK, VA

### **MASTER PLAN DESIGN GUIDELINES**



7 AND M
DEVELOPMENT LLC

### **NEIGHBORHOODS MAP**





### DUPLEX INDEPENDENT SENIOR LIVING

#### PLACEMAKING GOALS







DOUBLE HEIGHT INTERIORS WITH GLERESTORY WINDOWS OR SKYLIGHTS



PROVIDE SIDEWALKS TO ENCOURAGE COMMUNITY, WELLNESS, AND TO DEFINE THE FRONT YARD

#### **CHARACTER**





SURFSIDE FARMHOUSE BY INTERIOR STYLE HMB



## C INDEPENDENT SENIOR LIVING MULTI-RESIDENTIAL

#### PLACEMAKING GOALS









MULTI-STORY PORCHES BREAK UP SCALE AND PROVIDE A STRONG RHYTHM AS A BACKDROP TO THE SITE DESIGN



Gabled and hipped roofs with dormers, bays, and chimneys will relate the design to traditional regional forms and evoke a sense of "home".



LOW-COUNTRY HOUSE BY SUSAN ROCHELLE. AIA



## C INDEPENDENT SENIOR LIVING VILLAGE GREEN

#### PLACEMAKING GOALS



## **COMMUNITY & EVENTS**BUILDING





### WELLNESS & MIXED USE MULTI-RESID