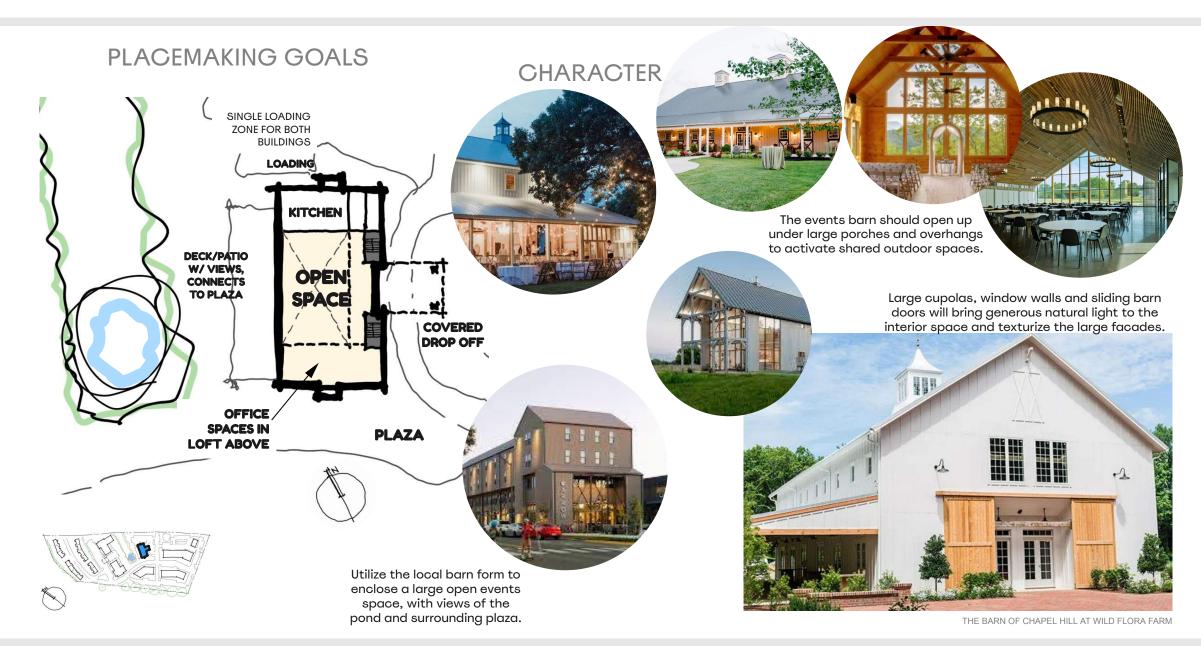

LOPMENT LLC

### **NEIGHBORHOODS MAP**





### DUPLEX INDEPENDENT SENIOR LIVING

#### PLACEMAKING GOALS







DOUBLE HEIGHT INTERIORS WITH GLERESTORY WINDOWS OR SKYLIGHTS



PROVIDE SIDEWALKS TO ENCOURAGE COMMUNITY, WELLNESS, AND TO DEFINE THE FRONT YARD

#### **CHARACTER**





SURFSIDE FARMHOUSE BY INTERIOR STYLE HMB



## C INDEPENDENT SENIOR LIVING MULTI-RESIDENTIAL

#### PLACEMAKING GOALS









MULTI-STORY PORCHES BREAK UP SCALE AND PROVIDE A STRONG RHYTHM AS A BACKDROP TO THE SITE DESIGN



Gabled and hipped roofs with dormers, bays, and chimneys will relate the design to traditional regional forms and evoke a sense of "home".



LOW-COUNTRY HOUSE BY SUSAN ROCHELLE. AIA



## C INDEPENDENT SENIOR LIVING VILLAGE GREEN

#### PLACEMAKING GOALS



## **COMMUNITY & EVENTS**BUILDING





### WELLNESS & MIXED USE MULTI-RESIDENTIAL ABOVE

#### PLACEMAKING GOALS







Integrate passive outdoor recreational spaces such as amphitheaters and bridges to encourage informal community and spontaneous activity.





Wellness building with inspiring views of nature, such as McLeod-Tyler Wellness Center, William & Mary University, Williamsburg VA. image credit: W&M Univ eypae.com





ROWEN AT THE PINEHILLS. PLYMOUTH MA



### MIXED-USE RETAIL & LEARNING CAMPUS WORKFORGE HOUSING ABOVE







NORTH MARKET in Montvale, New Jersey



### **CHARACTER OF OPEN SPACES**