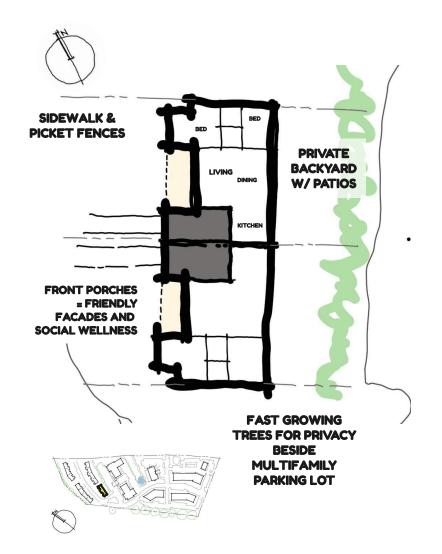

#### PLACEMAKING GOALS

DOUBLE HEIGHT INTERIORS WITH GLERESTORY WINDOWS OR SKYLIGHTS

PROVIDE SIDEWALKS TO ENCOURAGE COMMUNITY, WELLNESS, AND TO DEFINE THE FRONT YARD