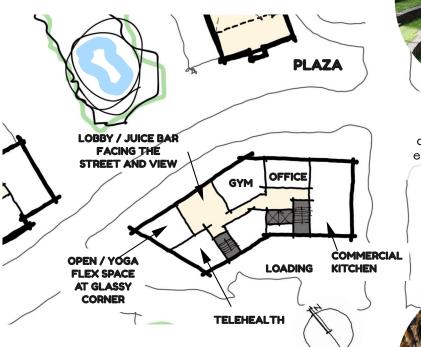

### WELLNESS & MIXED USE MULTI-RESIDENTIAL ABOVE

#### PLACEMAKING GOALS

Integrate passive outdoor recreational spaces such as amphitheaters and bridges to encourage informal community and spontaneous activity.

Wellness building with inspiring views of nature, such as McLeod-Tyler Wellness Center, William & Mary University, Williamsburg VA. image credit: W&M Univ eypae.com