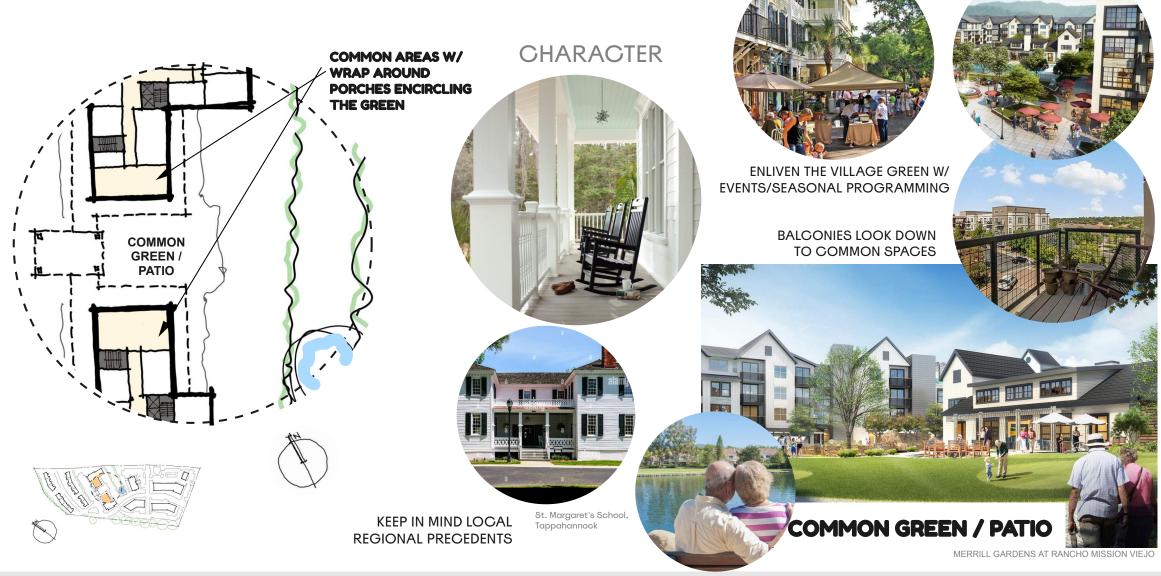

N DESIGN GUIDELINES**



7 AND M
DEVELOPMENT LLC

### **NEIGHBORHOODS MAP**





### DUPLEX INDEPENDENT SENIOR LIVING

#### PLACEMAKING GOALS







DOUBLE HEIGHT INTERIORS WITH GLERESTORY WINDOWS OR SKYLIGHTS



PROVIDE SIDEWALKS TO ENCOURAGE COMMUNITY, WELLNESS, AND TO DEFINE THE FRONT YARD

#### **CHARACTER**





SURFSIDE FARMHOUSE BY INTERIOR STYLE HMB



## C INDEPENDENT SENIOR LIVING MULTI-RESIDENTIAL

#### PLACEMAKING GOALS









MULTI-STORY PORCHES BREAK UP SCALE AND PROVIDE A STRONG RHYTHM AS A BACKDROP TO THE SITE DESIGN



Gabled and hipped roofs with dormers, bays, and chimneys will relate the design to traditional regional forms and evoke a sense of "home".



LOW-COUNTRY HOUSE BY SUSAN ROCHELLE. AIA



## C INDEPENDENT SENIOR LIVING VILLAGE GREEN

#### PLACEMAKING GOALS



## **COMMUNITY & EVENTS**BUILDING





### WELLNESS & MIXED USE MULTI-RESIDENTIAL ABOVE

#### PLACEMAKING GOALS







Integrate passive outdoor recreational spaces such as amphitheaters and bridges to encourage informal community and spontaneous activity.





Wellness building with inspiring views of nature, such as McLeod-Tyler Wellness Center, William & Mary University, Williamsburg VA. image credit: W&M Univ eypae.com





ROWEN AT THE PINEHILLS. PLYMOUTH MA



### MIXED-USE RETAIL & LEARNING CAMPUS WORKFORGE HOUSING ABOVE







NORTH MARKET in Montvale, New Jersey



### **CHARACTER OF OPEN SPACES**