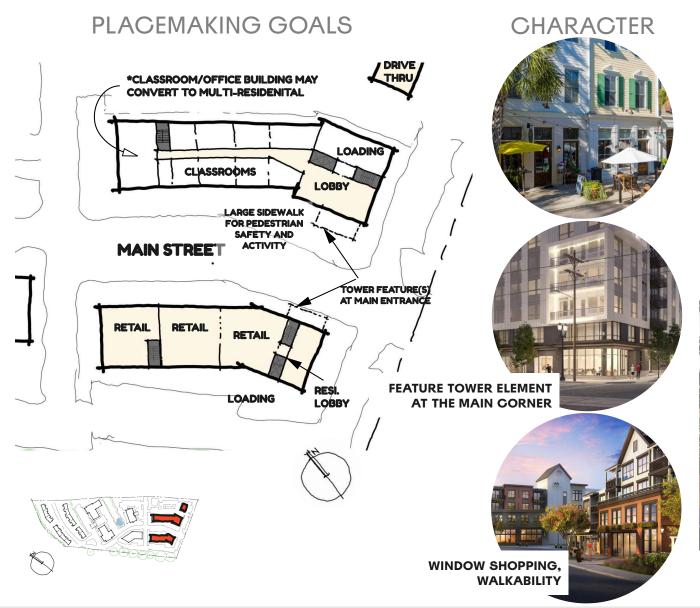

### MIXED-USE RETAIL & LEARNING CAMPUS WORKFORGE HOUSING ABOVE

NORTH MARKET in Montvale, New Jersey